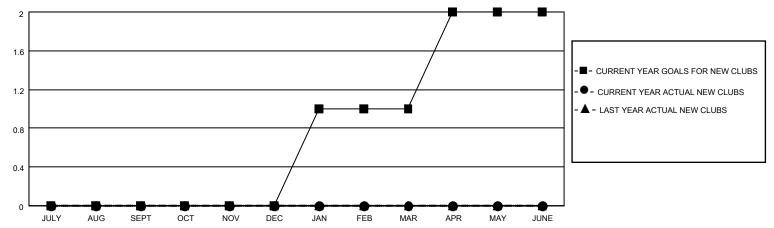

## GOALS AND ACTUAL NEW CLUBS CUMULATIVE

## MONTHLY MEMBERSHIP PROGRESS REPORT

LOCATION TEXAS District 2 A2 Results as of: 4/30/2021

| Clubs         |               |             |               | Members               |                         |                         |                                                    |  |
|---------------|---------------|-------------|---------------|-----------------------|-------------------------|-------------------------|----------------------------------------------------|--|
|               | RESULTS FOR   | R 2020-2021 |               | RESULTS FOR 2020-2021 |                         |                         |                                                    |  |
| QUARTER       | NEW CLUB GOAL | NEW CLUBS   | DROPPED CLUBS | QUARTER MEM           | MBER GROWTH NET<br>GOAL | MEMBER GROWTH<br>ACTUAL | DROPPED<br>MEMBERS ACTUAL<br>(including transfers) |  |
| JULY/AUG/SEPT | 0             | 0           | 0             | JULY/AUG/SEPT         | 35                      | 11                      | 39                                                 |  |
| OCT/NOV/DEC   | 0             | 0           | 0             | OCT/NOV/DEC           | 35                      | 21                      | 55                                                 |  |
| JAN/FEB/MAR   | 1             | 0           | 0             | JAN/FEB/MAR           | 35                      | 22                      | 51                                                 |  |
| APR/MAY/JUNE  | 1             | 0           | 0             | APR/MAY/JUNE          | 35                      | 5                       | 7                                                  |  |