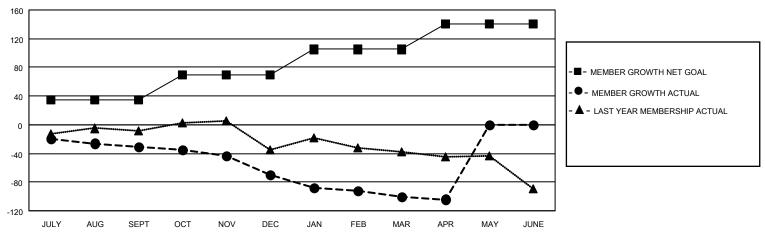

## GOALS AND ACTUAL MEMBERS CUMULATIVE

| DROPPED CLUBS: 0 |     | 21 CLUBS OF 63 ADDED 1 OR MORE NEW MEMBERS | GENDER DISTRIBUTION             |              |     |
|------------------|-----|--------------------------------------------|---------------------------------|--------------|-----|
|                  |     |                                            | MALE                            | 941 (61.50%) |     |
|                  |     |                                            | FEMALE                          | 589 (38.50%) |     |
| DROPPED MEMBERS  |     |                                            |                                 | . ,          |     |
| DECEASED         | 32  | CLICK HERE FOR CUMULATIVE                  | TOTAL FAMILY UNIT MEMBERS       |              | 274 |
| CLUB CANCELLED   | 0   | MEMBERSHIP DATA                            |                                 |              | 420 |
| OTHER            | 120 |                                            | FAMILY MEMBERS PAYING HALF DUES |              | 139 |
| TOTAL            | 152 |                                            | 000                             |              |     |

## MONTHLY MEMBERSHIP PROGRESS REPORT

LOCATION TEXAS District 2 A2 Results as of: 4/30/2021

| Clubs         |               |             |               | Members               |                         |                         |                                                    |  |
|---------------|---------------|-------------|---------------|-----------------------|-------------------------|-------------------------|----------------------------------------------------|--|
|               | RESULTS FOR   | R 2020-2021 |               | RESULTS FOR 2020-2021 |                         |                         |                                                    |  |
| QUARTER       | NEW CLUB GOAL | NEW CLUBS   | DROPPED CLUBS | QUARTER MEM           | MBER GROWTH NET<br>GOAL | MEMBER GROWTH<br>ACTUAL | DROPPED<br>MEMBERS ACTUAL<br>(including transfers) |  |
| JULY/AUG/SEPT | 0             | 0           | 0             | JULY/AUG/SEPT         | 35                      | 11                      | 39                                                 |  |
| OCT/NOV/DEC   | 0             | 0           | 0             | OCT/NOV/DEC           | 35                      | 21                      | 55                                                 |  |
| JAN/FEB/MAR   | 1             | 0           | 0             | JAN/FEB/MAR           | 35                      | 22                      | 51                                                 |  |
| APR/MAY/JUNE  | 1             | 0           | 0             | APR/MAY/JUNE          | 35                      | 5                       | 7                                                  |  |